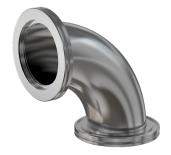

Similar Image

| Dimensions<br>(in inches) |       |
|---------------------------|-------|
| Dim A                     | 9.38" |
| Dim B                     | 9.00" |