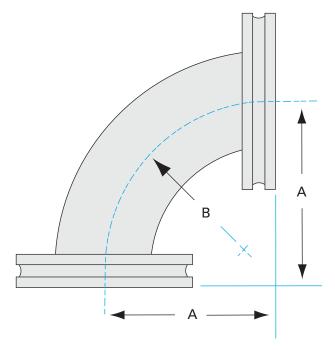

Similar Image

| Dimensions<br>(in inches) |       |
|---------------------------|-------|
| Dim A                     | 9.38" |
| Dim B                     | 9.00" |

#### 2E-ISO-160-OF

| Parameters        | Specifications                                                |
|-------------------|---------------------------------------------------------------|
| Flange Size       | DN 160 ISO-K                                                  |
| Elbow Type        | Radius 90 Degree                                              |
| Material          | 304 stainless                                                 |
| Tube OD           | 6"                                                            |
| Port Length       | 9.38"                                                         |
| Vacuum Range      | FKM: 1 · 108 mbar to 1 bar Metal seal: 1 · 1010 mbar to 1 bar |
| Temperature Range | FKM: -20 °C to 180 °C<br>Metal seal: -270 °C to 150 °C        |
| Weight            | 4.9 lbs                                                       |