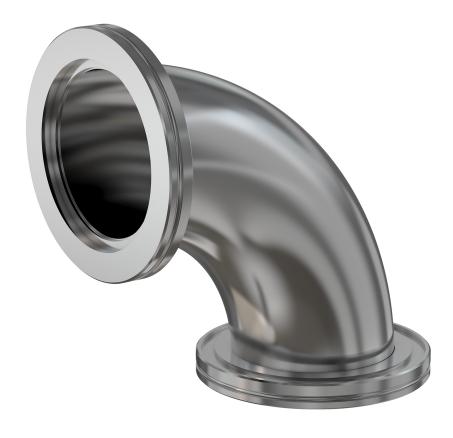

# ISO-K 90 Redius elbow ISO-160 OF 90 degree radius elbow

Part number: 2E-ISO-160-OF

#### 2E-ISO-160-OF

| Parameters        | Specifications                                                |
|-------------------|---------------------------------------------------------------|
| Flange Size       | DN 160 ISO-K                                                  |
| Elbow Type        | Radius 90 Degree                                              |
| Material          | 304 stainless                                                 |
| Tube OD           | 6"                                                            |
| Port Length       | 9.38"                                                         |
| Vacuum Range      | FKM: 1 · 108 mbar to 1 bar Metal seal: 1 · 1010 mbar to 1 bar |
| Temperature Range | FKM: -20 °C to 180 °C<br>Metal seal: -270 °C to 150 °C        |
| Weight            | 4.9 lbs                                                       |